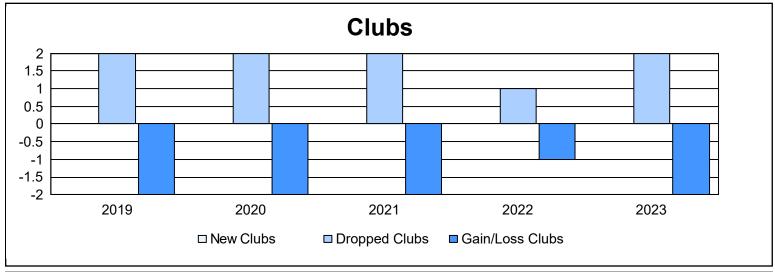

District 3 SW As of June 2023 Cumulative

| Year      | New<br>Clubs | Dropped<br>Clubs | Gain/<br>Loss<br>Clubs | New<br>Members | Charter<br>Members | Reinstate<br>Members | Transfer<br>Members | Total<br>Member<br>Added | Total<br>Members<br>Dropped | Gain/<br>Loss<br>Members |
|-----------|--------------|------------------|------------------------|----------------|--------------------|----------------------|---------------------|--------------------------|-----------------------------|--------------------------|
| 2018-2019 | 0            | 2                | -2                     | 121            | 0                  | 3                    | 5                   | 129                      | 187                         | -58                      |
| 2019-2020 | 0            | 2                | -2                     | 81             | 1                  | 15                   | 1                   | 98                       | 176                         | -78                      |
| 2020-2021 | 0            | 2                | -2                     | 81             | 0                  | 5                    | 6                   | 92                       | 221                         | -129                     |
| 2021-2022 | 0            | 1                | -1                     | 121            | 0                  | 23                   | 3                   | 147                      | 149                         | -2                       |
| 2022-2023 | 0            | 2                | -2                     | 78             | 0                  | 17                   | 5                   | 100                      | 181                         | -81                      |
| Average   | 0            | 2                | -2                     | 96             | 0                  | 13                   | 4                   | 113                      | 183                         | -70                      |